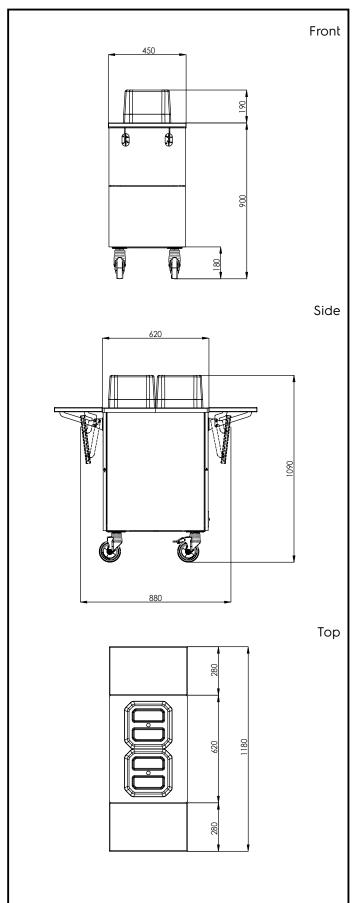

## **Key Information:**

External dimensions, Width:

322128 (F33NAW) 1180 mm External dimensions, Depth: 450 mm External dimensions, Height: 1090 mm Net weight: 47 kg

Wheel material: Wheel diameter: