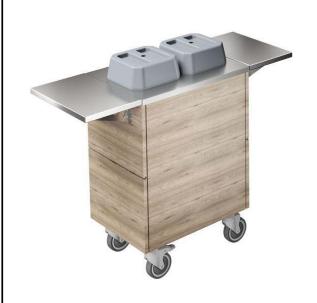

Plate Dispenser Trolley, double cylinder, tray slider on both sides, plate diameter 180-250 mm, H=900

#### Item No.

Neutral plate lowerator suitable to, transport and distribute plates. Two cylinders plate lowerator: each cylinder can accommodate up to 50 plates of 250 mm diameter. Unit has 4 swivel castors, two with brakes. Sturdy construction with laminated panelings on 4 sides. AISI 304 Tray slider in flush mounted stainless steel is installed on long sides and they can also be folded down to facilitate passage of the units through doorways.

#### Main Features

- CB and CE certifed by a third party notified body.
- Sprung cylinders allow plates of different weights to be stacked.
- Perfect compact design makes it ideal for space saving environments.
- Two cylinders plate lowerator: each cylinder can accommodate up to 50 plates of 250 mm diameter.
- AISI 304 Tray slider in flush mounted stainless steel is installed on long sides and they can also be folded down to facilitate passage of the units through doorways.
- Ideal for servery lines without an operator.
- Neutral plate lowerator suitable to transport and distribute plates.